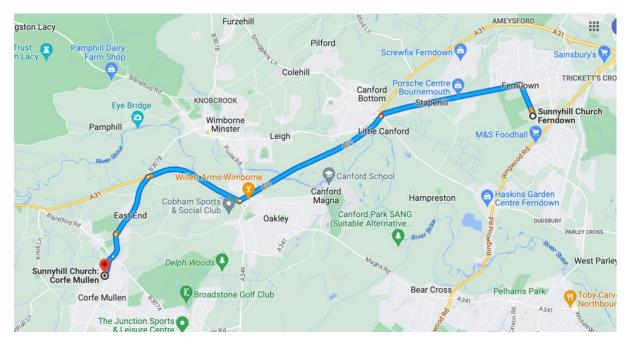

## Directions from Sunnyhill Ferndown (Village Hall) to Corfe Mullen Campus:

Leave the Village Hall and turn left. Driving to the end of Church Road.

Turn left onto Wimborne Rd E. all the way to the Canford Bottom Roundabout.

Take the second exit onto the A31 and follow this road to the Merley Roundabout where you take the  $3^{rd}$  exit – staying on A31.

At the next roundabout (Lake Gates) take the 1<sup>st</sup> exit onto Wimborne Rd towards Corfe Mullen.

At the next roundabout, continue straight onto Lockyers Rd

At the next roundabout, continue straight onto Wareham Rd.

Sunnyhill Corfe Mullen will be about 0.3 miles on the right hand side.