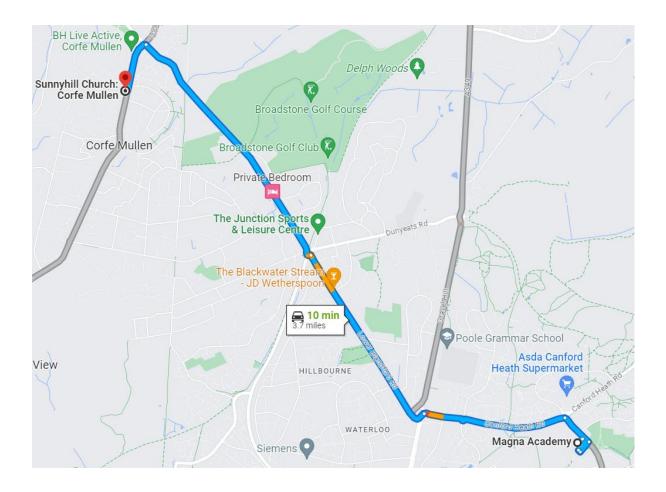

## Directions from Sunnyhill Poole (Magna Academy) to Corfe Mullen Campus:

Leave the school and at Adastral Road turn left towards the Asda roundabout.

At the roundabout turn left (first exit) along Canford Heath Road. Keep going straight over the next roundabout until you come to Darby's Corner roundabout. Take the second exit to Broadstone on Lower Blandford Road.

Go through Blandford shops then at the top roundabout take the third exit on the Higher Blandford Road continue straight up the hill passed Corfe Hills School finally first exit at Wareham Road roundabout in Corfe Mullen. When you see the Coop Supermarket turn in and park at the far end of the car park as there is a footpath through to the church entrance back on the main road.

## **Sunnyhill Church: Corfe Mullen**

Wareham Rd, Corfe Mullen, Wimborne BH21 3LE